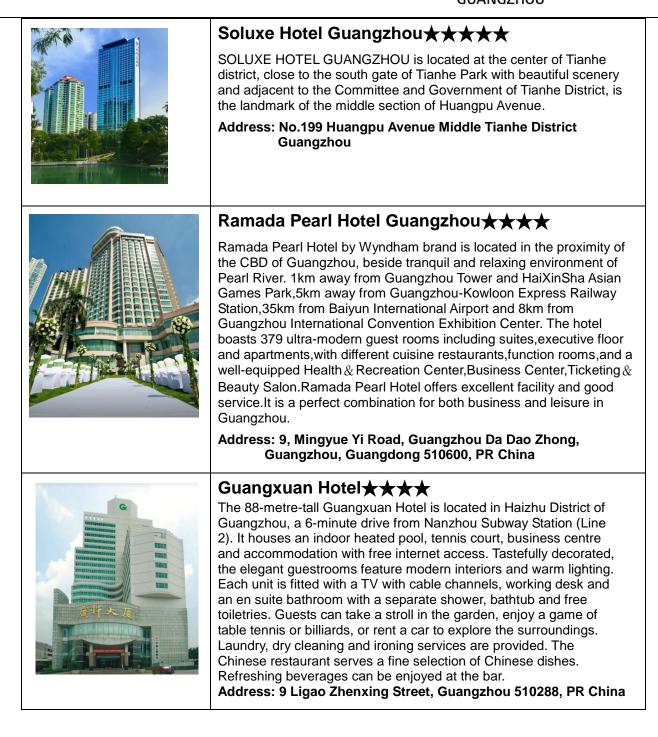

#### President Hotel $\star \star \star \star$

This ornate hotel, situated in the Tian He Luthanhe District, is within three kilometers of the East Railway Station. The airport is just 35 kilometers away while the High-New Technology Industrial Zone and South China Universities, as well as the Teem Plaza and Grand View Mall, are within close proximity. Guests will enjoy a prime location that is close to everything such as notable historic, cultural, and tourist attractions. The on-site Shark Fin Restaurant serves a fabulous compilation of authentic, local seafood dishes in a quaint and cozy atmosphere. The President Hotel is the perfect location for travelers who want secluded accommodation options in a luxurious and well-adorned atmosphere.

Address: 586 Tian He Road, Tianhe District -Teemall / East Railway Station, Guangzhou, PR China